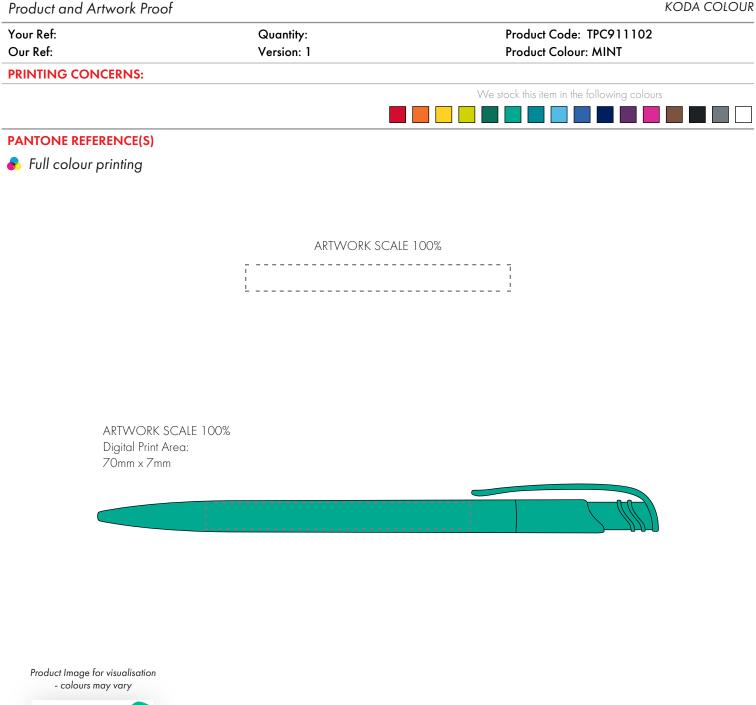

## The dashed line is to demonstrate print area and will not appear on your printed item